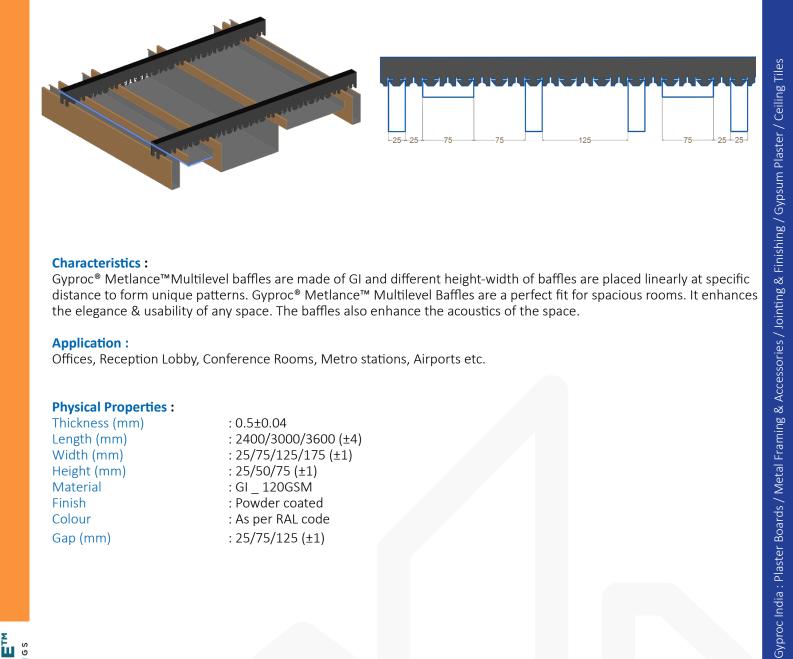

## **Characteristics :**

Gyproc<sup>®</sup> Metlance<sup>™</sup>Multilevel baffles are made of GI and different height-width of baffles are placed linearly at specific distance to form unique patterns. Gyproc<sup>®</sup> Metlance<sup>™</sup> Multilevel Baffles are a perfect fit for spacious rooms. It enhances the elegance & usability of any space. The baffles also enhance the acoustics of the space.

## **Physical Properties :**

| Thickness (mm) | : 0.5±0.04            |
|----------------|-----------------------|
| Length (mm)    | : 2400/3000/3600 (±4) |
| Width (mm)     | : 25/75/125/175 (±1)  |
| Height (mm)    | : 25/50/75 (±1)       |
| Material       | : GI _ 120GSM         |
| Finish         | : Powder coated       |
| Colour         | : As per RAL code     |
| Gap (mm)       | : 25/75/125 (±1)      |